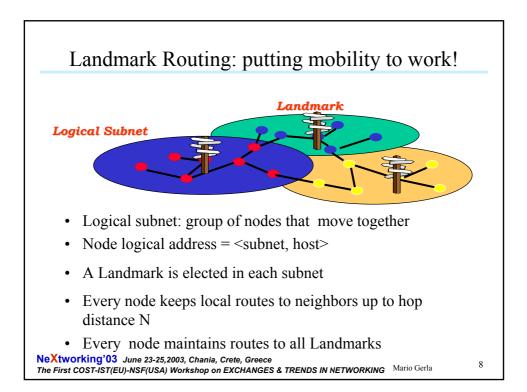

Hierarchical routing reduces route table size and table update overhead
Proposed hierarchical schemes include:
– Hierarchical State Routing
– Zone routing (hybrid scheme)
– Landmark Routing

NeXtworking'03 June 23-25,2003, Chania, Crete, Greece The First COST-IST(EU)-NSF(USA) Workshop on EXCHANGES & TRENDS IN NETWORKING Mario Gerla

## Scalable Routing/Forwarding Techniques

- Hierarchical routing
- Physical hierarchies
- Myopic routing
- Georouting
- Redundant broadcast reduction

NeXtworking'03 June 23-25,2003, Chania, Crete, Greece The First COST-IST(EU)-NSF(USA) Workshop on EXCHANGES & TRENDS IN NETWORKING Mario Gerla