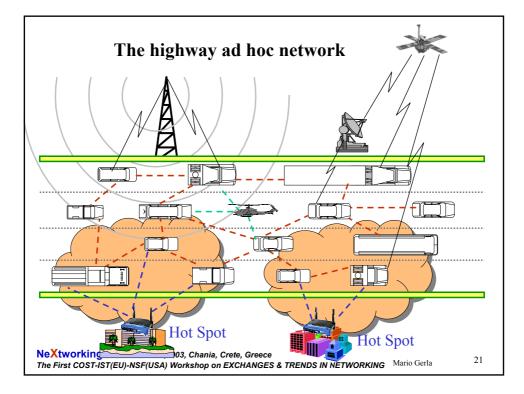

# More on scalable routing: the multilevel backbone (BB) network

#### Multihop problem

- So far, topology was homogeneous
- But, many hops (say > 6) degrade performance

#### The Cure:

• physical hierarchy (long range backbone links)

#### New challenge:

- · Routing must seamlessly extend to high bandwidth BB links
- · must degrade gracefully when BB links are lost

NeXtworking'03 June 23-25,2003, Chania, Crete, Greece The First COST-IST(EU)-NSF(USA) Workshop on EXCHANGES & TRENDS IN NETWORKING Mario Gerla