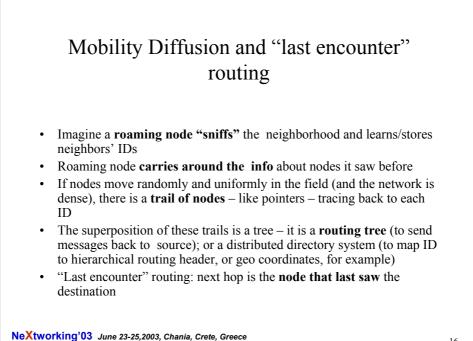

Proposed hierarchical schemes include:
– Hierarchical State Routing
– Zone routing (hybrid scheme)
– Landmark Routing

NeXtworking'03 June 23-25,2003, Chania, Crete, Greece The First COST-IST(EU)-NSF(USA) Workshop on EXCHANGES & TRENDS IN NETWORKING Mario Gerla

6













# More on scalable routing: the multilevel backbone (BB) network

#### Multihop problem

- So far, topology was homogeneous
- But, many hops (say > 6) degrade performance

#### The Cure:

• physical hierarchy (long range backbone links)

#### New challenge:

- · Routing must seamlessly extend to high bandwidth BB links
- · must degrade gracefully when BB links are lost

NeXtworking'03 June 23-25,2003, Chania, Crete, Greece The First COST-IST(EU)-NSF(USA) Workshop on EXCHANGES & TRENDS IN NETWORKING Mario Gerla







The First COST-IST(EU)-NSF(USA) Workshop on EXCHANGES & TRENDS IN NETWORKING Mario Gerla





The First COST-IST(EU)-NSF(USA) Workshop on EXCHANGES & TRENDS IN NETWORKING Mario Gerla