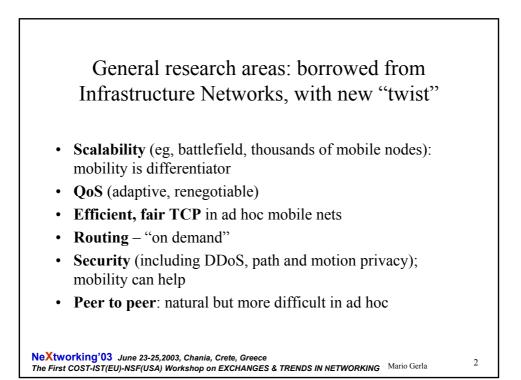

## Scalable Routing/Forwarding Techniques

- Hierarchical routing
- Physical hierarchies
- Myopic routing
- Georouting
- Redundant broadcast reduction

NeXtworking'03 June 23-25,2003, Chania, Crete, Greece The First COST-IST(EU)-NSF(USA) Workshop on EXCHANGES & TRENDS IN NETWORKING Mario Gerla

Hierarchical routing reduces route table size and table update overhead
Proposed hierarchical schemes include:
– Hierarchical State Routing
– Zone routing (hybrid scheme)
– Landmark Routing

NeXtworking'03 June 23-25,2003, Chania, Crete, Greece The First COST-IST(EU)-NSF(USA) Workshop on EXCHANGES & TRENDS IN NETWORKING Mario Gerla