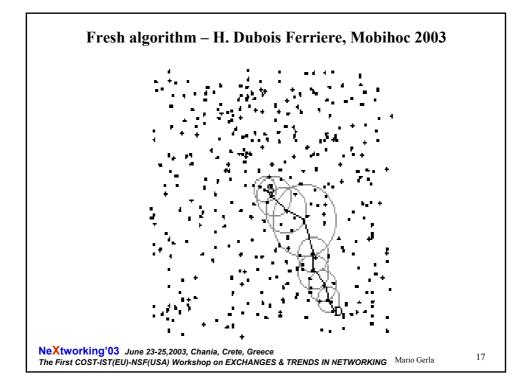

scheme)
– Landmark Routing

NeXtworking'03 June 23-25,2003, Chania, Crete, Greece The First COST-IST(EU)-NSF(USA) Workshop on EXCHANGES & TRENDS IN NETWORKING Mario Gerla

6













# More on scalable routing: the multilevel backbone (BB) network

#### Multihop problem

- So far, topology was homogeneous
- But, many hops (say > 6) degrade performance

#### The Cure:

• physical hierarchy (long range backbone links)

#### New challenge:

- · Routing must seamlessly extend to high bandwidth BB links
- · must degrade gracefully when BB links are lost

NeXtworking'03 June 23-25,2003, Chania, Crete, Greece The First COST-IST(EU)-NSF(USA) Workshop on EXCHANGES & TRENDS IN NETWORKING Mario Gerla







The First COST-IST(EU)-NSF(USA) Workshop on EXCHANGES & TRENDS IN NETWORKING Mario Gerla





The First COST-IST(EU)-NSF(USA) Workshop on EXCHANGES & TRENDS IN NETWORKING Mario Gerla