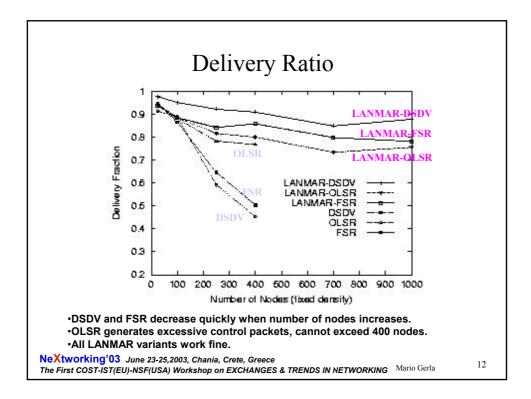

) Workshop on EXCHANGES & TRENDS IN NETWORKING Mario Gerla







The First COST-IST(EU)-NSF(USA) Workshop on EXCHANGES & TRENDS IN NETWORKING Mario Gerla

## Scalable Routing/Forwarding Techniques

- Hierarchical routing
- Physical hierarchies
- Myopic routing
- Georouting
- Redundant broadcast reduction

NeXtworking'03 June 23-25,2003, Chania, Crete, Greece The First COST-IST(EU)-NSF(USA) Workshop on EXCHANGES & TRENDS IN NETWORKING Mario Gerla

Hierarchical routing reduces route table size and table update overhead
Proposed hierarchical schemes include:
– Hierarchical State Routing
– Zone routing (hybrid scheme)
– Landmark Routing

NeXtworking'03 June 23-25,2003, Chania, Crete, Greece The First COST-IST(EU)-NSF(USA) Workshop on EXCHANGES & TRENDS IN NETWORKING Mario Gerla

6













# More on scalable routing: the multilevel backbone (BB) network

#### Multihop problem

- So far, topology was homogeneous
- But, many hops (say > 6) degrade performance

#### The Cure:

• physical hierarchy (long range backbone links)

#### New challenge:

- · Routing must seamlessly extend to high bandwidth BB links
- · must degrade gracefully when BB links are lost

NeXtworking'03 June 23-25,2003, Chania, Crete, Greece The First COST-IST(EU)-NSF(USA) Workshop on EXCHANGES & TRENDS IN NETWORKING Mario Gerla







The First COST-IST(EU)-NSF(USA) Workshop on EXCHANGES & TRENDS IN NETWORKING Mario Gerla





The First COST-IST(EU)-NSF(USA) Workshop on EXCHANGES & TRENDS IN NETWORKING Mario Gerla