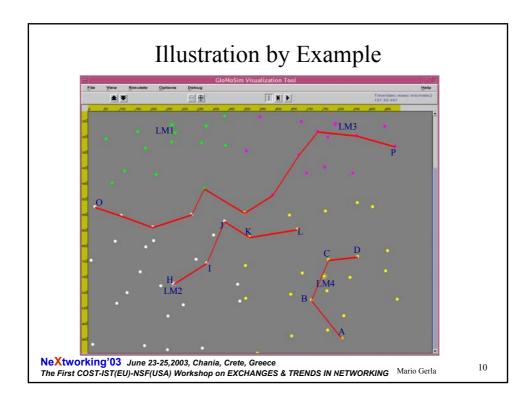

Hierarchical routing reduces route table size and table update overhead
Proposed hierarchical schemes include:
– Hierarchical State Routing
– Zone routing (hybrid scheme)
– Landmark Routing

NeXtworking'03 June 23-25,2003, Chania, Crete, Greece The First COST-IST(EU)-NSF(USA) Workshop on EXCHANGES & TRENDS IN NETWORKING Mario Gerla