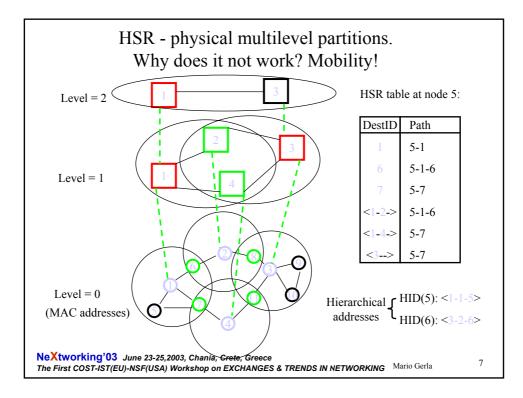

Hierarchical routing reduces route table size and table update overhead
Proposed hierarchical schemes include:
– Hierarchical State Routing
– Zone routing (hybrid scheme)
– Landmark Routing

NeXtworking'03 June 23-25,2003, Chania, Crete, Greece The First COST-IST(EU)-NSF(USA) Workshop on EXCHANGES & TRENDS IN NETWORKING Mario Gerla

#### Multihop problem

- So far, topology was homogeneous
- But, many hops (say > 6) degrade performance

#### The Cure:

• physical hierarchy (long range backbone links)

#### New challenge:

- · Routing must seamlessly extend to high bandwidth BB links
- · must degrade gracefully when BB links are lost

NeXtworking'03 June 23-25,2003, Chania, Crete, Greece The First COST-IST(EU)-NSF(USA) Workshop on EXCHANGES & TRENDS IN NETWORKING Mario Gerla