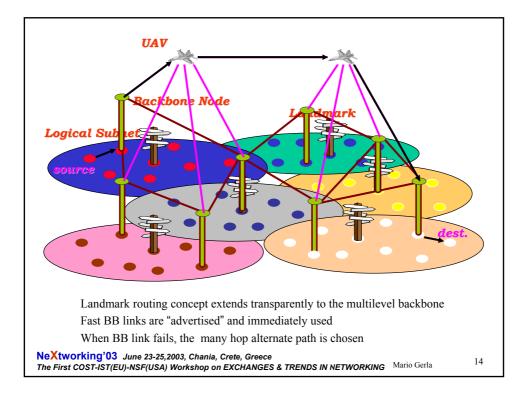

# More on scalable routing: the multilevel backbone (BB) network

#### Multihop problem

- So far, topology was homogeneous
- But, many hops (say > 6) degrade performance

#### The Cure:

• physical hierarchy (long range backbone links)

#### New challenge:

- · Routing must seamlessly extend to high bandwidth BB links
- · must degrade gracefully when BB links are lost

NeXtworking'03 June 23-25,2003, Chania, Crete, Greece The First COST-IST(EU)-NSF(USA) Workshop on EXCHANGES & TRENDS IN NETWORKING Mario Gerla