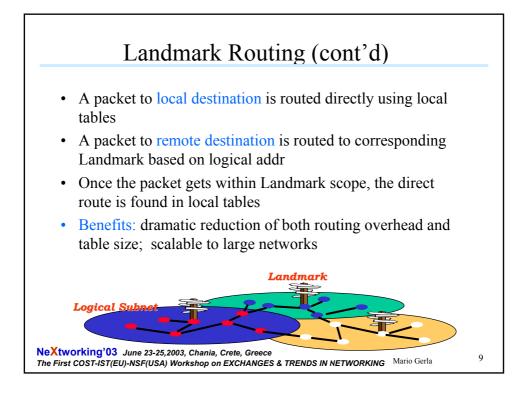

Hierarchical routing reduces route table size and table update overhead
Proposed hierarchical schemes include:
– Hierarchical State Routing
– Zone routing (hybrid scheme)
– Landmark Routing

NeXtworking'03 June 23-25,2003, Chania, Crete, Greece The First COST-IST(EU)-NSF(USA) Workshop on EXCHANGES & TRENDS IN NETWORKING Mario Gerla

## Scalable Routing/Forwarding Techniques

- Hierarchical routing
- Physical hierarchies
- Myopic routing
- Georouting
- Redundant broadcast reduction

NeXtworking'03 June 23-25,2003, Chania, Crete, Greece The First COST-IST(EU)-NSF(USA) Workshop on EXCHANGES & TRENDS IN NETWORKING Mario Gerla